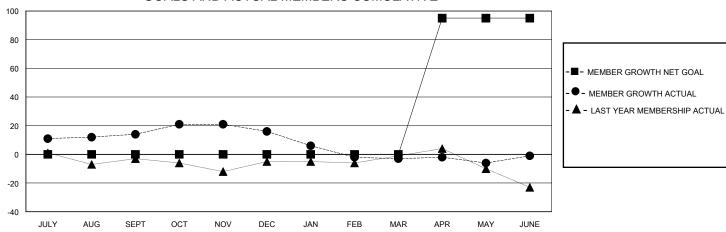

## GOALS AND ACTUAL MEMBERS CUMULATIVE

| DROPPED CLUBS: 0 |     | 38 CLUBS OF 55 ADDED 1 OR MORE | GENDER DISTRIBUTION        |              |     |
|------------------|-----|--------------------------------|----------------------------|--------------|-----|
|                  |     | NEW MEMBERS                    | MALE                       | 678 (64.33%) |     |
|                  |     |                                | FEMALE                     | 375 (35.58%) |     |
| DROPPED MEMBERS  |     |                                |                            |              |     |
| DECEASED         | 18  | CLICK HERE FOR CUMULATIVE      | TOTAL FAMILY UNIT MEMBERS  |              | 126 |
| CLUB CANCELLED   | 0   | MEMBERSHIP DATA                | FAMILY MEMBERS PAYING HALF |              | 00  |
| OTHER            | 99  |                                |                            |              | 63  |
| TOTAL            | 117 |                                |                            |              |     |